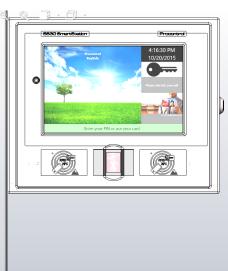

### The built-in Smart Station SS-30 is used to control the cabinet:

- All reader RFID card reader (supports both EM and Mifare cards the same time)
- Fingerprintscanner
- High Resolutioncolortouch-screen (with PIN pad on-screen)
- User authorization can be done by PIN code, RFID card, Fingerprint or any of these combinations