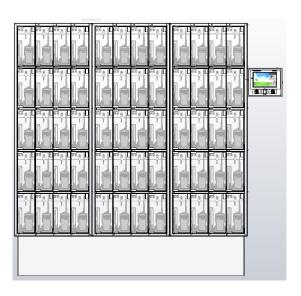

## **PSB-60-GXXL** cabinet for key management, charging iPads, handheld radios in cradle, etc.

The PSB-60-GXXL type intelligent charger and storage locker cabinet is capable of charging Motorola XPR6350 handheld radios and iPhone, iPad (9.7") devices, however any other type of walkie talkies, handheld terminals can be charged using the power outlet inside the lockers or the USB plugs. The locker doors are made of safety glass in steel and they are equipped with electronic engine driven bolt locks. The Motorola radios can be placed upfront into the lockers when inserted into the charging cradles. iPhones and other smart devices can be placed into the polycarbonate sleeves and they can be charged by 2x 2A using standard USB cables.

#### 60 Boxes:

In every box there are:

- 2 USB Connectors that can charge with 5V @ 2 A each
- 1 Power outlet 110V @ 15A for the handheld radio
- 1 RFID based key position, locked be electric engine driven latch ( store keys )

# **Storage & Charger Lockers**

- multi frequency RFID cardreader (EM+Mifare supported the same time)
- Biometric fingerprint scanner
- USB charging function for iPhone/iPad, power outlet to charge radios
- slots to store iPhone/iPadwhile charging
- box dimensions with standing radios in cradle: 300 x 305 x 135 m
- boxes are equippedwith safety glass doors and adjustable LED light inside
- built-in embedded computer with touch screen