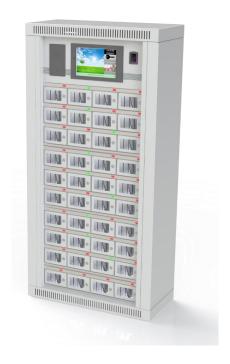

## **PSB-60-GXXL** cabinet for key management, charging iPads, handheld radios in cradle, etc.

The PSB-60-GXXL type intelligent charger and storage locker cabinet is capable of charging Motorola XPR6350 handheld radios and iPhone, iPad (9.7") devices, however any other type of walkie talkies, handheld terminals can be charged using the power outlet inside the lockers or the USB plugs. The locker doors are made of safety glass in steel and they are equipped with electronic engine driven bolt locks. The Motorola radios can be placed upfront into the lockers when inserted into the charging cradles. iPhones and other smart devices can be placed into the polycarbonate sleeves and they can be charged by 2x 2A using standard USB cables.

# **Storage & Charger Lockers**

- multi frequency RFID cardreader (EM+Mifare supported the same time)
- Biometric fingerprint scanner
- USB charging function for iPhone/iPad, power outlet to charge radios
- slots to store iPhone/iPadwhile charging
- box dimensions with standing radios in cradle: 300 x 305 x 135 m
- boxes are equippedwith safety glass doors and adjustable LED light inside
- built-in embedded computer with touch screen