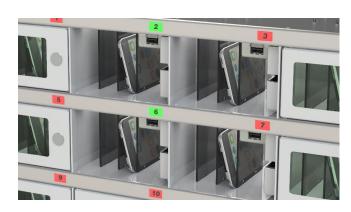

## **PSB-60-GXXL** cabinet for key management, charging iPads, handheld radios in cradle, etc.

The PSB-60-GXXL type intelligent charger and storage locker cabinet is capable of charging Motorola XPR6350 handheld radios and iPhone, iPad (9.7") devices, however any other type of walkie talkies, handheld terminals can be charged using the power outlet inside the lockers or the USB plugs. The locker doors are made of safety glass in steel and they are equipped with electronic engine driven bolt locks. The Motorola radios can be placed upfront into the lockers when inserted into the charging cradles. iPhones and other smart devices can be placed into the polycarbonate sleeves and they can be charged by 2x 2A using standard USB cables.

#### 60 Boxes:

In every box there are:

- 2 USB Connectors that can charge with 5V @ 2 A each
- 1 Power outlet 110V @ 15A for the handheld radio
- 1 RFID based key position, locked be electric engine driven latch ( store keys )