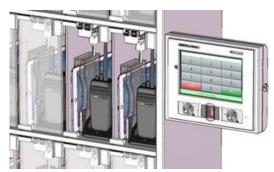

## **PSB-60-GXXL** cabinet for key management, charging iPads, handheld radios in cradle, etc.

The PSB-60-GXXL type intelligent charger and storage locker cabinet is capable of charging Motorola XPR6350 handheld radios and iPhone, iPad (9.7") devices, however any other type of walkie talkies, handheld terminals can be charged using the power outlet inside the lockers or the USB plugs. The locker doors are made of safety glass in steel and they are equipped with electronic engine driven bolt locks. The Motorola radios can be placed upfront into the lockers when inserted into the charging cradles. iPhones and other smart devices can be placed into the polycarbonate sleeves and they can be charged by 2x 2A using standard USB cables.

### The built-in Smart Station SS-30 is used to control the cabinet:

- All reader RFID card reader (supports both EM and Mifare cards the same time)
- Fingerprintscanner
- High Resolutioncolortouch-screen (with PIN pad on-screen)
- User authorization can be done by PIN code, RFID card, Fingerprint or any of these combinations