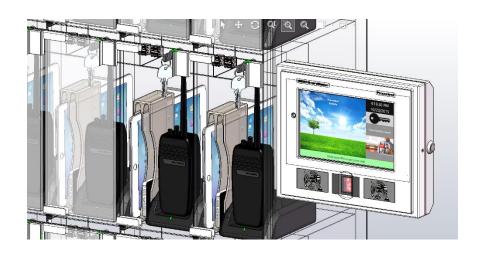

## **PSB-60-GXXL** cabinet for key management, charging iPads, handheld radios in cradle, etc.

The PSB-60-GXXL type intelligent charger and storage locker cabinet is capable of charging Motorola XPR6350 handheld radios and iPhone, iPad (9.7") devices, however any other type of walkie talkies, handheld terminals can be charged using the power outlet inside the lockers or the USB plugs. The locker doors are made of safety glass in steel and they are equipped with electronic engine driven bolt locks. The Motorola radios can be placed upfront into the lockers when inserted into the charging cradles. iPhones and other smart devices can be placed into the polycarbonate sleeves and they can be charged by 2x 2A using standard USB cables.

#### 60 Boxes:

In every box there are:

- 2 USB Connectors that can charge with 5V @ 2 A each
- 1 Power outlet 110V @ 15A for the handheld radio
- 1 RFID based key position, locked be electric engine driven latch ( store keys )