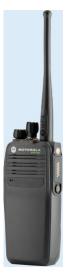

## **PSB-60-GXXL** cabinet for key management, charging iPads, handheld radios in cradle, etc.

The PSB-60-GXXL type intelligent charger and storage locker cabinet is capable of charging Motorola XPR6350 handheld radios and iPhone, iPad (9.7") devices, however any other type of walkie talkies, handheld terminals can be charged using the power outlet inside the lockers or the USB plugs. The locker doors are made of safety glass in steel and they are equipped with electronic engine driven bolt locks. The Motorola radios can be placed upfront into the lockers when inserted into the charging cradles. iPhones and other smart devices can be placed into the polycarbonate sleeves and they can be charged by 2x 2A using standard USB cables.

#### 60 Boxes:

In every box there are:

- 2 USB Connectors that can charge with 5V @ 2 A each
- 1 Power outlet 110V @ 15A for the handheld radio
- 1 RFID based key position, locked be electric engine driven latch ( store keys )