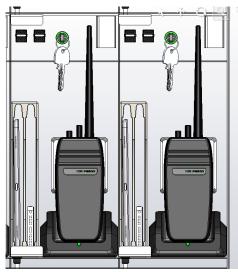

## **PSB-60-GXXL** cabinet for key management, charging iPads, handheld radios in cradle, etc.

The PSB-60-GXXL type intelligent charger and storage locker cabinet is capable of charging Motorola XPR6350 handheld radios and iPhone, iPad (9.7") devices, however any other type of walkie talkies, handheld terminals can be charged using the power outlet inside the lockers or the USB plugs. The locker doors are made of safety glass in steel and they are equipped with electronic engine driven bolt locks. The Motorola radios can be placed upfront into the lockers when inserted into the charging cradles. iPhones and other smart devices can be placed into the polycarbonate sleeves and they can be charged by 2x 2A using standard USB cables.

#### 60 Boxes:

In every box there are:

- 2 USB Connectors that can charge with 5V @ 2 A each
- 1 Power outlet 110V @ 15A for the handheld radio
- 1 RFID based key position, locked be electric engine driven latch ( store keys )

# **Storage & Charger Lockers**

- multi frequency RFID cardreader (EM+Mifare supported the same time)
- Biometric fingerprint scanner
- USB charging function for iPhone/iPad, power outlet to charge radios
- slots to store iPhone/iPadwhile charging
- box dimensions with standing radios in cradle: 300 x 305 x 135 m
- boxes are equippedwith safety glass doors and adjustable LED light inside
- built-in embedded computer with touch screen