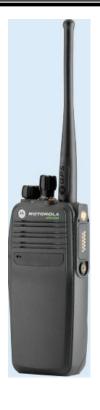

## **PSB-60-GXXL** cabinet for key management, charging iPads, handheld radios in cradle, etc.

The PSB-60-GXXL type intelligent charger and storage locker cabinet is capable of charging Motorola XPR6350 handheld radios and iPhone, iPad (9.7") devices, however any other type of walkie talkies, handheld terminals can be charged using the power outlet inside the lockers or the USB plugs. The locker doors are made of safety glass in steel and they are equipped with electronic engine driven bolt locks. The Motorola radios can be placed upfront into the lockers when inserted into the charging cradles. iPhones and other smart devices can be placed into the polycarbonate sleeves and they can be charged by 2x 2A using standard USB cables.

#### 60 Boxes:

In every box there are:

- 2 USB Connectors that can charge with 5V @ 2 A each
- 1 Power outlet 110V @ 15A for the handheld radio
- 1 RFID based key position, locked be electric engine driven latch ( store keys )